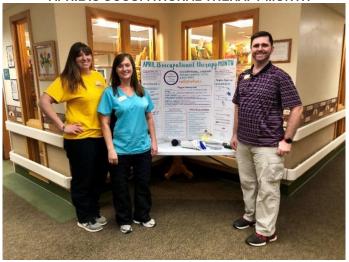

#### **APRIL IS OCCUPATIONAL THERAPY MONTH**

Occupational Therapy (OT) offers assistance to individuals who face difficulty in eating, dressing, bathing, grooming, and transfers. OT provides Range of Motion (ROM) of the upper body and helps to increase balance and coordination. After an illness, injury, arthritis, developmental aging, or disability, OT also teaches independence in daily living by working on higher level ADL's such as cooking and cleaning in order for individuals to return to their home within their normal routine. Services are provided to our Rehab Department by Odyssey, which is one of the best the county has to offer. Pictured above are: (left) Lindsay Zirkle, OT Clinical Manager, (center) Lona Markley, OT, and (right) Justin Thompson Certified OT Assistant.